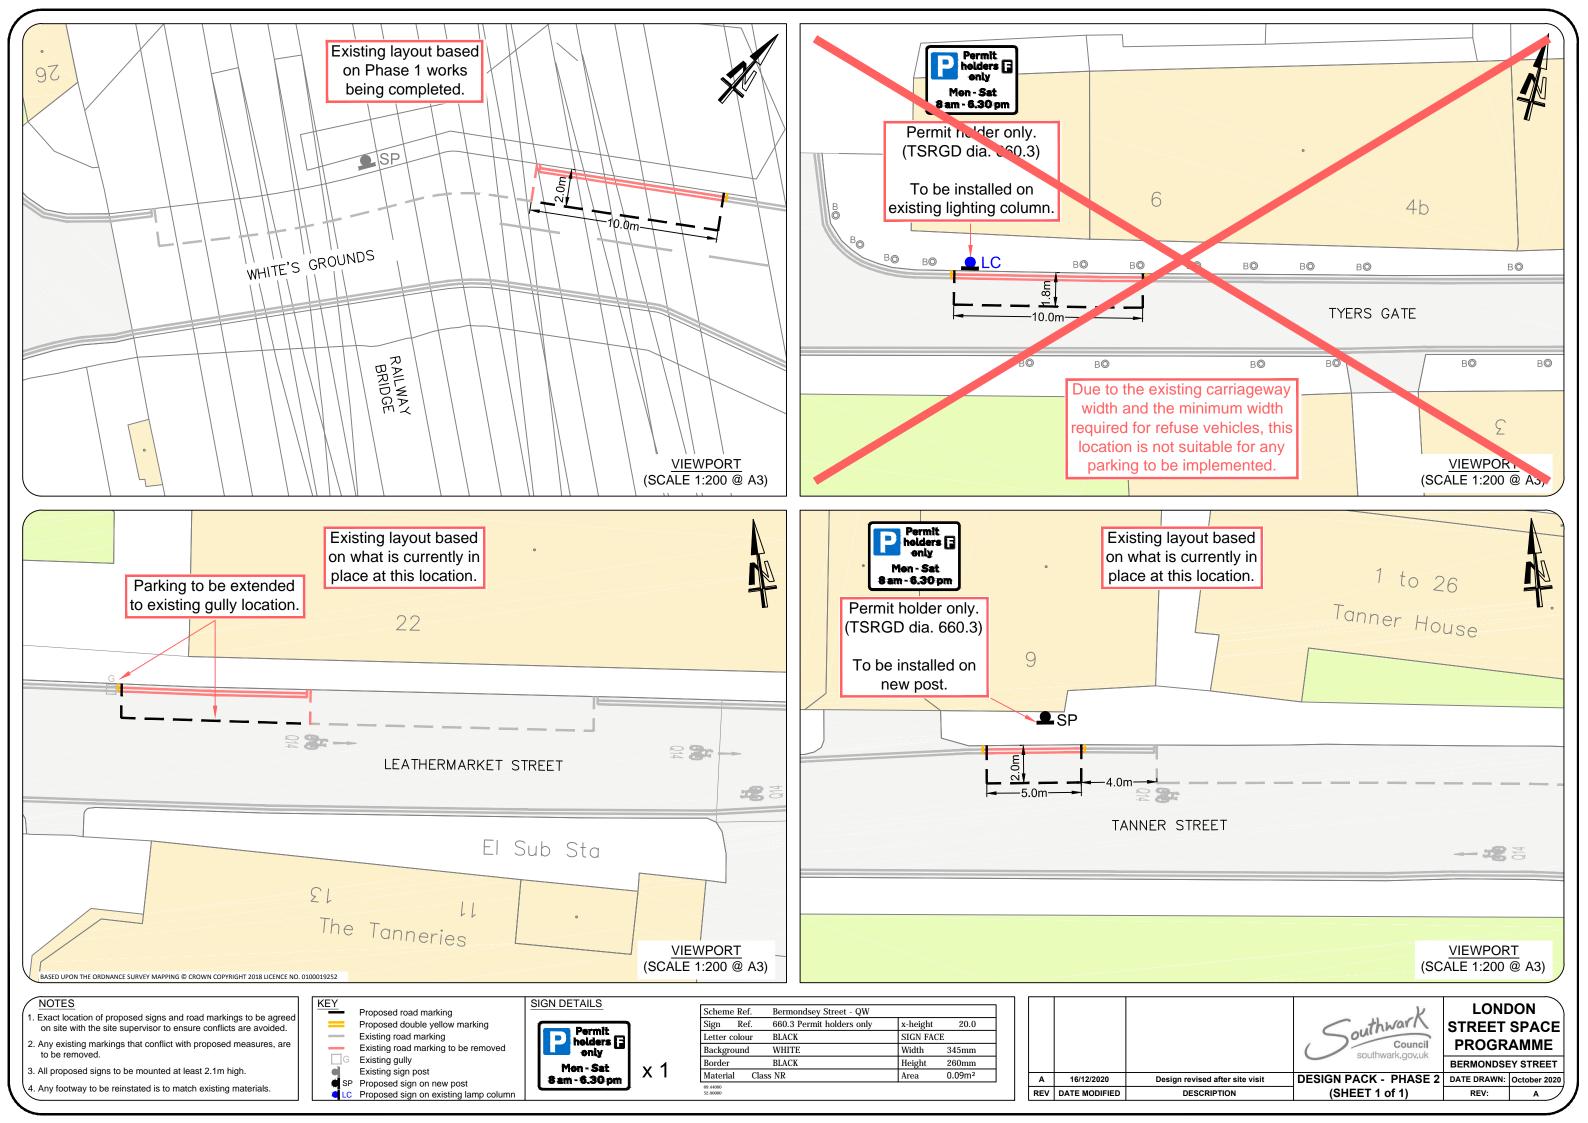

## Location

- Tanner Street
- Tanner Street is part of controlled parking zone (Zone F)

outhwar Council southwark.gov.uk

| rea raise concerns from the r                             |                                                                                                                                                                                                                                                                    |
|-----------------------------------------------------------|--------------------------------------------------------------------------------------------------------------------------------------------------------------------------------------------------------------------------------------------------------------------|
| eedback will be considered de<br>e made permanent, amende | erimental Traffic Management Order (ETMO). As such consultation and<br>uring the period of the order and a decision made on whether the order is<br>d or rescinded after a period, normally six to twelve months. The maximum<br>in be in place is eighteen months |
| preliminary design drawing                                | of the proposal is provided within this document.                                                                                                                                                                                                                  |
| lext steps                                                |                                                                                                                                                                                                                                                                    |
| hould this non-strategic Traff                            | ic and Highway improvement proposal be approved, then arrangements e ETMO and implementation of the changes.                                                                                                                                                       |
| In be made to commence the                                | e envice and implementation of the changes.                                                                                                                                                                                                                        |
|                                                           | during the statutory consultation period, these will be presented to the                                                                                                                                                                                           |
| abinet Member for determin                                | ation as part of the ETMO process.                                                                                                                                                                                                                                 |
|                                                           |                                                                                                                                                                                                                                                                    |
|                                                           |                                                                                                                                                                                                                                                                    |
| eedback from Stakeholders                                 |                                                                                                                                                                                                                                                                    |
| omments                                                   | Southwark Waste Management was consulted and had no concern                                                                                                                                                                                                        |
|                                                           | with the proposed measures.                                                                                                                                                                                                                                        |
|                                                           |                                                                                                                                                                                                                                                                    |
|                                                           | Ward councillors were consulted and are happy proceed with the                                                                                                                                                                                                     |
|                                                           | proposed measures.                                                                                                                                                                                                                                                 |
|                                                           |                                                                                                                                                                                                                                                                    |
| udit trail                                                |                                                                                                                                                                                                                                                                    |
| eference                                                  | 29                                                                                                                                                                                                                                                                 |
| eport author                                              | Coco Mak / Alexander Rozema                                                                                                                                                                                                                                        |
| /ard members notified                                     | 7/12/2020                                                                                                                                                                                                                                                          |
| ommonte                                                   |                                                                                                                                                                                                                                                                    |
| omments                                                   |                                                                                                                                                                                                                                                                    |
| omments                                                   |                                                                                                                                                                                                                                                                    |
| omments                                                   |                                                                                                                                                                                                                                                                    |
| PDF                                                       |                                                                                                                                                                                                                                                                    |
|                                                           |                                                                                                                                                                                                                                                                    |
|                                                           |                                                                                                                                                                                                                                                                    |
|                                                           |                                                                                                                                                                                                                                                                    |
|                                                           |                                                                                                                                                                                                                                                                    |
|                                                           |                                                                                                                                                                                                                                                                    |
| r                                                         |                                                                                                                                                                                                                                                                    |